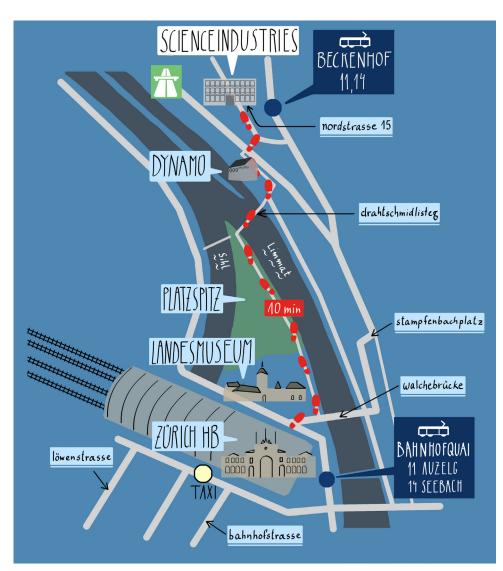

## scienceindustries

Nordstrasse 15 Mailbox 8021 Zurich Tel. + 41 44 368 17 11 Fax + 41 44 368 17 70 info@scienceindustries.ch

## How to find us

Reaching us by train and tram: Train to the Main Railway Station Zurich.

- Walk from there according to the map or
- From "Bahnhofquai" tramstop: tram no. 11 (direction Auzelg) or tram no. 14 (direction Seebach). Get off at Beckenhof tramstop.

## Reaching us by car

- From the Berne-Basel motorway: Via Escher-Wyss-Platz passing the Wipkingerbrücke, then turning right into Hönggerstrasse. Follow the road straigt ahead (Wasserwerkstrasse) and turn left into the Stampfenbachst-rasse at the end. Some parking lots are available in front of our scienceindustries building, alternatively use Parking Stampfenbach (300m).
- From the Airport (Flughafen)-St. Gall-Winterthur motorway: At the end of the Milchbuck Tunnel, take left lane to "City", then at the second traffic light turn left into Stampfenbachstrasse. Turn left again into Nord-strasse just before "Beckenhof" tramstop. Some parking lots are available in front of our scienceindustries building, alternatively use Parking Stampfenbach (300m).